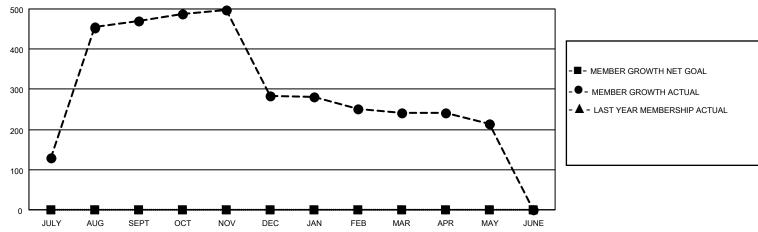

## GOALS AND ACTUAL MEMBERS CUMULATIVE

| DROPPED CLUBS: 7 |     | 78 CLUBS OF 115 ADDED 1 OR<br>MORE NEW MEMBERS | GENDER DISTRIBUTION                |                                |  |
|------------------|-----|------------------------------------------------|------------------------------------|--------------------------------|--|
|                  |     | INORE NEW MEMBERS                              | MALE<br>FEMALE                     | 1,608 (67.76%)<br>765 (32.24%) |  |
| DROPPED MEMBERS  |     |                                                | NON BINARY<br>PREFER NOT TO ANSWER | 0 (0.00%)<br>0 (0.00%)         |  |
| DECEASED         | 1   |                                                | THE EKNOT TO ANOWER                | 0 (0.0070)                     |  |
| CLUB CANCELLED   | 229 | CLICK HERE FOR CUMULATIVE                      | TOTAL FAMILY UNIT MEMBERS          | 1,802                          |  |
| OTHER            | 291 | MEMBERSHIP DATA                                |                                    |                                |  |
| TOTAL            | 521 |                                                | FAMILY MEMBERS PAYING HAL          | LF DUES 1,298                  |  |

## MONTHLY MEMBERSHIP PROGRESS REPORT

LOCATION NEPAL District 325 E Results as of: 5/31/2023

| Clubs RESULTS FOR 2022-2023 |   |    |   | Members RESULTS FOR 2022-2023 |   |     |     |
|-----------------------------|---|----|---|-------------------------------|---|-----|-----|
|                             |   |    |   |                               |   |     |     |
| JULY/AUG/SEPT               | 0 | 16 | 0 | JULY/AUG/SEPT                 | 0 | 564 | 83  |
| OCT/NOV/DEC                 | 0 | 1  | 4 | OCT/NOV/DEC                   | 0 | 85  | 268 |
| JAN/FEB/MAR                 | 0 | 2  | 2 | JAN/FEB/MAR                   | 0 | 91  | 122 |
| APR/MAY/JUNE                | 0 | 0  | 1 | APR/MAY/JUNE                  | 0 | 20  | 48  |