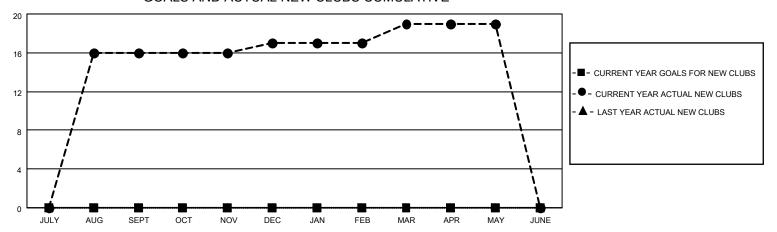

## GOALS AND ACTUAL NEW CLUBS CUMULATIVE

## MONTHLY MEMBERSHIP PROGRESS REPORT

LOCATION NEPAL District 325 E Results as of: 5/31/2023

| Clubs RESULTS FOR 2022-2023 |   |    |   | Members RESULTS FOR 2022-2023 |   |     |     |
|-----------------------------|---|----|---|-------------------------------|---|-----|-----|
|                             |   |    |   |                               |   |     |     |
| JULY/AUG/SEPT               | 0 | 16 | 0 | JULY/AUG/SEPT                 | 0 | 564 | 83  |
| OCT/NOV/DEC                 | 0 | 1  | 4 | OCT/NOV/DEC                   | 0 | 85  | 268 |
| JAN/FEB/MAR                 | 0 | 2  | 2 | JAN/FEB/MAR                   | 0 | 91  | 122 |
| APR/MAY/JUNE                | 0 | 0  | 1 | APR/MAY/JUNE                  | 0 | 20  | 48  |